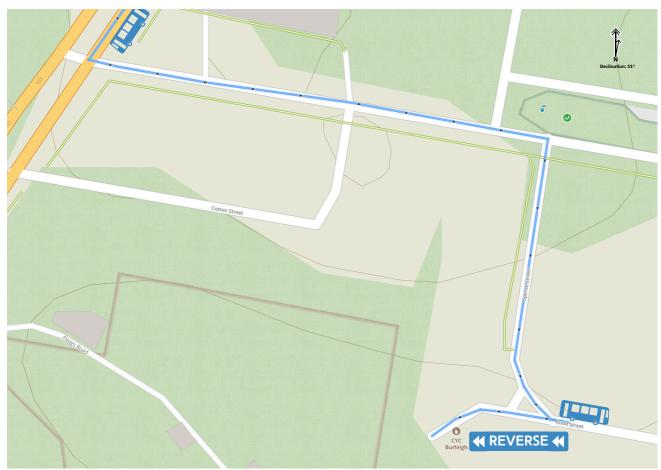

## **ACCESSING CYC BURLEIGH**

When travelling to CYC Burleigh, please follow the directions below:

- Take exit 85 off the M1 (Pacific Motorway)
- Travel east along Reedy Creek Rd and continue along Lower West Burleigh Rd (approximately 5.3km)
- Turn right onto the Gold Coast Highway (approximately 1km)
- Turn left into George St East (approximately 200m)
- Turn right into **Spence St** (approximately 120m)
- Turn left into **Rudd St** and reverse coaches back into the campsite. Take care to avoid the basketball hoop on your left.
- NB. Maximum of two coaches at any one time onsite. Other coaches should wait on Gold Coast Highway.